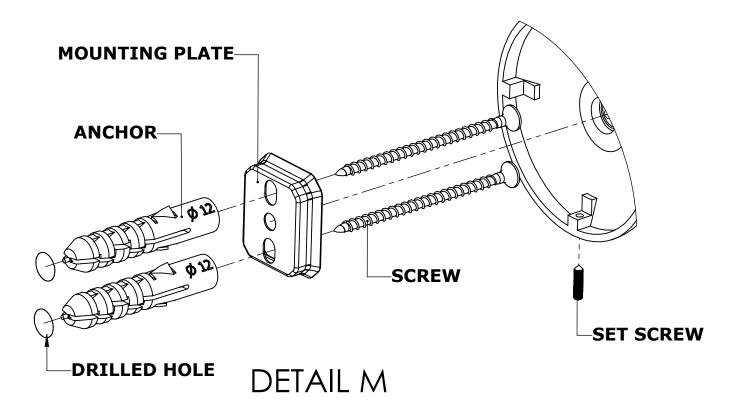

#### Step 1: Drill holes in Wall for screw anchors and attach Mounting Plate to Wall

Determine your desired location for installation and make a mark for the location of the mounting plate. Remove mounting plate from backplate by loosening set screw in backplate as pictured below. Place center hole of mounting plate over mark made above. Make 2 marks where mounting screws will be placed as shown below. Drill hole at each of the marks. (You may substitute other style mounting anchors or screws if desired). Place anchors into the holes made. Place mounting plate over holes and secure to mounting surface using screws as shown below.