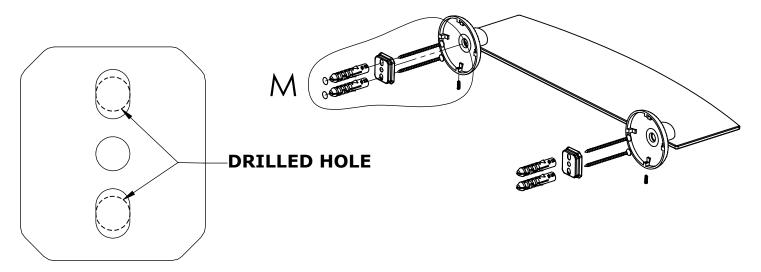

#### Step 1: Drill holes in Wall for screw anchors and attach Mounting Plate to Wall

Determine your desired location for installation and make a mark for the location of the mounting plate. Remove mounting plate from backplate by loosening set screw in backplate as pictured below. Place center hole of mounting plate over mark made above. Make 2 marks where mounting screws will be placed as shown below. Drill hole at each of the marks. (You may substitute other style mounting anchors or screws if desired). Place anchors into the holes made. Place mounting plate over holes and secure to mounting surface using screws as shown below.