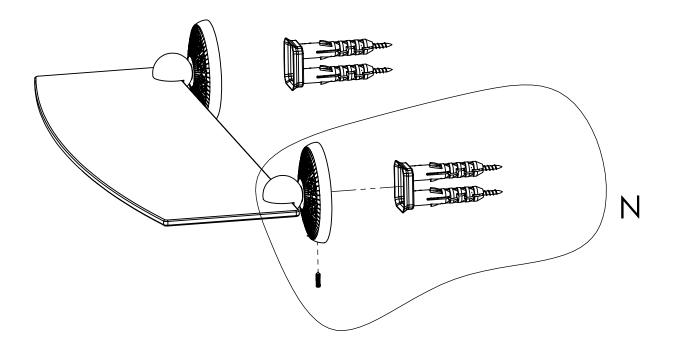

### Step 2: Attach Bracket to Mounting Plate.

Place bracket on mounting plate and secure by tightening set screw as shown below.