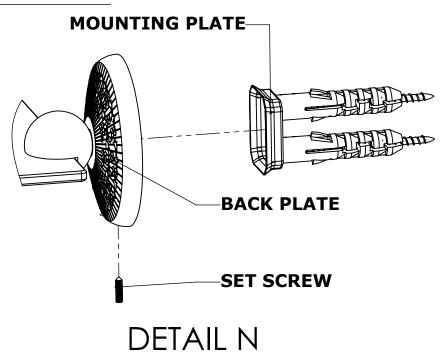

### Step 2: Attach Bracket to Mounting Plate.

Place bracket on mounting plate and secure by tightening set screw as shown below.